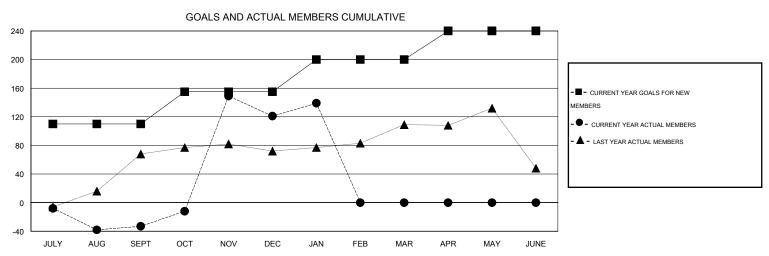

# **LOCATION REP OF BANGLADESH**

 $\mathsf{GMT}\;\mathsf{CA}\;6$ 

|               |                  | Clubs             |                  |                  | Members               |                    |                                     |                    |                  |  |
|---------------|------------------|-------------------|------------------|------------------|-----------------------|--------------------|-------------------------------------|--------------------|------------------|--|
|               | RESUI            | LTS FOR 2015-2016 | i                |                  | RESULTS FOR 2015-2016 |                    |                                     |                    |                  |  |
| QUARTER       | NEW CLUB<br>GOAL | NEW CLUBS         | DROPPED<br>CLUBS | NET<br>GAIN/LOSS | QUARTER               | NEW MEMBER<br>GOAL | CHARTER AND<br>NEW MEMBERS<br>ADDED | DROPPED<br>MEMBERS | NET<br>GAIN/LOSS |  |
| JULY/AUG/SEPT | 4                | 0                 | 1                | -1               | JULY/AUG/SEPT         | 110                | 47                                  | 80                 | -33              |  |
| OCT/NOV/DEC   | 2                | 9                 | 0                | 9                | OCT/NOV/DEC           | 45                 | 209                                 | 55                 | 154              |  |
| JAN/FEB/MAR   | 2                | 0                 | 0                | 0                | JAN/FEB/MAR           | 45                 | 23                                  | 5                  | 18               |  |
| APR/MAY/JUNE  | 2                | 0                 | 0                | 0                | APR/MAY/JUNE          | 40                 | 0                                   | 0                  | 0                |  |

### GOALS AND ACTUAL NEW CLUBS CUMULATIVE

| DROPPED CLUBS: 1  DROPPED MEMBERS |                | 33 CLUBS OF 100 ADDED 1 OR MORE NEW MEMBERS | GENDER DISTRIBU  MALE  FEMALE         | TION<br>1,683 (79.50%)<br>434 (20.50%) |                   |
|-----------------------------------|----------------|---------------------------------------------|---------------------------------------|----------------------------------------|-------------------|
| DECEASED  CLUB CANCELLED  OTHER   | 2<br>26<br>112 | CLICK HERE FOR HEALTH ASSESSMENT DATA       | FAMILY UNIT MEMBERS HEAD OF HOUSEHOLD |                                        | 812<br>249<br>563 |
| TOTAL                             | 140            |                                             | NON-HEAD OF HOUSEHOLI                 | )                                      | 503               |