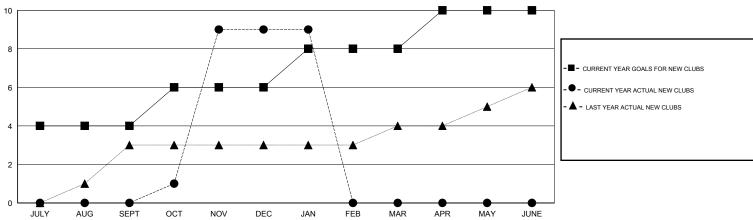

# **LOCATION REP OF BANGLADESH**

 $\mathsf{GMT}\;\mathsf{CA}\;6$ 

|               |                  | Clubs             |                  |                  | Members               |                    |                                     |                    |                  |  |
|---------------|------------------|-------------------|------------------|------------------|-----------------------|--------------------|-------------------------------------|--------------------|------------------|--|
|               | RESUI            | LTS FOR 2015-2016 | i                |                  | RESULTS FOR 2015-2016 |                    |                                     |                    |                  |  |
| QUARTER       | NEW CLUB<br>GOAL | NEW CLUBS         | DROPPED<br>CLUBS | NET<br>GAIN/LOSS | QUARTER               | NEW MEMBER<br>GOAL | CHARTER AND<br>NEW MEMBERS<br>ADDED | DROPPED<br>MEMBERS | NET<br>GAIN/LOSS |  |
| JULY/AUG/SEPT | 4                | 0                 | 1                | -1               | JULY/AUG/SEPT         | 110                | 47                                  | 80                 | -33              |  |
| OCT/NOV/DEC   | 2                | 9                 | 0                | 9                | OCT/NOV/DEC           | 45                 | 209                                 | 55                 | 154              |  |
| JAN/FEB/MAR   | 2                | 0                 | 0                | 0                | JAN/FEB/MAR           | 45                 | 23                                  | 5                  | 18               |  |
| APR/MAY/JUNE  | 2                | 0                 | 0                | 0                | APR/MAY/JUNE          | 40                 | 0                                   | 0                  | 0                |  |

### GOALS AND ACTUAL NEW CLUBS CUMULATIVE

| DROPPED CLUBS: 1  DROPPED MEMBERS |                | 33 CLUBS OF 100 ADDED 1 OR MORE NEW MEMBERS | GENDER DISTRIBU  MALE  FEMALE         | TION<br>1,683 (79.50%)<br>434 (20.50%) |                   |
|-----------------------------------|----------------|---------------------------------------------|---------------------------------------|----------------------------------------|-------------------|
| DECEASED  CLUB CANCELLED  OTHER   | 2<br>26<br>112 | CLICK HERE FOR HEALTH ASSESSMENT DATA       | FAMILY UNIT MEMBERS HEAD OF HOUSEHOLD |                                        | 812<br>249<br>563 |
| TOTAL                             | 140            |                                             | NON-HEAD OF HOUSEHOLI                 | )                                      | 503               |